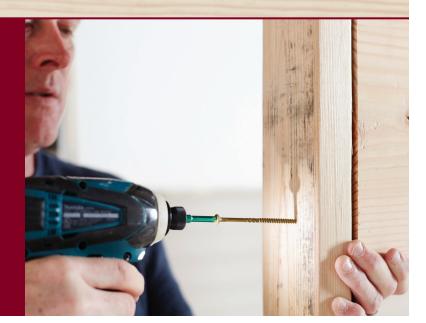

## **R4<sup>™</sup> Multi-Purpose Framing and Decking Screws**

**Optimized Thread Length** for improved clamping force. Grips tight!

Fast Bite Tip starts fast with less force than the competition. No pre-drilling! Precision Fit Drive Technology reduces wobble and improves productivity. Faster & safer!

## We tested these Next Generation R4 Fasteners in real world conditions with Pro Installers.

Here's what they said...

"Drives like butter...no need to pre-drill" "Draws boards together effortlessly" "Reduces wobble, no worry about drive bit slipping out when working in tight spaces"