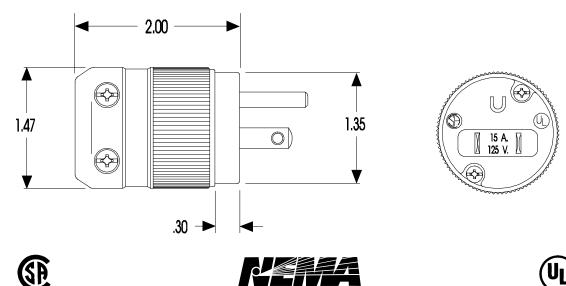

## **SPECIFICATION SHEET**

2655 Napa Valley Corp. Dr., Napa, CA 94558 (707) 226-8600 FAX: (707) 226-9670 Date: January, 1999 Rev: 01

Plug, straight 15A, 125V NEMA 5-15P

## Catalog Number: 5266

| Item:                    | Plug, straight blade                                                                                                                                                               |
|--------------------------|------------------------------------------------------------------------------------------------------------------------------------------------------------------------------------|
| Rating:                  | 15 amperes, 125 volts, NEMA Configuration 5-15P                                                                                                                                    |
| Materials:               | Plastic parts are nylon with CTI greater than 600 volts.<br>Blades are solid brass.                                                                                                |
| Terminals:               | Tempered brass, lug style, Perma-Lock <sup>™</sup> design.<br>Terminals visible through clear end cap.                                                                             |
| Terminal Identification: | Terminal screws are color coded.<br>Ground wire entrance hot stamped green and marked "GR."<br>Line wire entrance hot stamped black.                                               |
| Cord Clamp:              | Internal. Accommodates 18/3 SJ through 12/3 S cable.                                                                                                                               |
| Overall Design:          | Two assembly screws, U-drive style.<br>All screws are combination slot/cross head.<br>Beveled housing. Dust seal at cord entry.<br>Cable strip length gauge molded into plug body. |
| Listings:                | UL listed, File E57672<br>CSA certified, File LR81290                                                                                                                              |

## Dimensions: